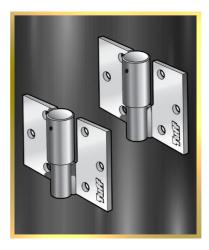

## **F11113** BALL BEARING HINGE – TU1B (RIGHT HAND)

PRODUCT CODE BARCODE BUSH DIAMETER PIN DIAMETER MADE FROM FINISHING : F11113 : 9314691111138

: 25MM

: **19MM** 

: 4MM STEEL

: ZINC PLATED

## NOTES:

> Product Info

- SUITABLE FOR TIMBER TO STEEL OR STEEL TO STEEL GATES DESIGN UP TO 900MM WIDE
- MAXIMUM LOAD OF 500KG PER PAIR (SUBJECT TO METHOD OF FIXING)
- HINGE INDEPENDENTLY (FAILURE) TESTED AND RECORDED AT 2889 NEWTONS (MAXIMUM LOAD)
- EXTRA TOUGH DOUBLE WELDED CONTRUCTION WITH EASY ACTION BALL BEARING PIVOT THAT ENABLE EFFORTLESS GATE MOVEMENT
- AVAILABLE IN BOTH LEFT AND RIGHT HAND DESIGNS. TO SELECT LH AND RH HINGE, VIEW FROM INSIDE OF FENCE AREA
- SAND BLASTED PRIOR TO ZINC PLATING, TO PROVIDE LONG TERM CORROSION PROTECTION